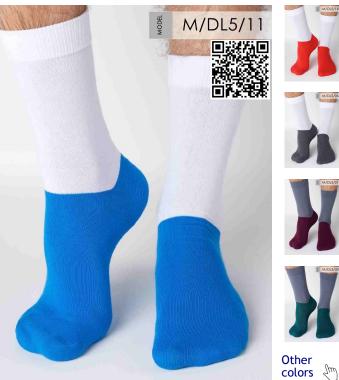

# Men's cotton socks **DL** - Standard

Men's cotton socks, standard

# MATERIAL:

74% Combed cotton 23% Polyamide 3% Lycra

SIZE: 39-42 43-46

# SCALE OF KEEPING WARM:

# Men's cotton socks, standard

### MATERIAL:

74% Combed cotton 23% Polyamide 3% Lycra