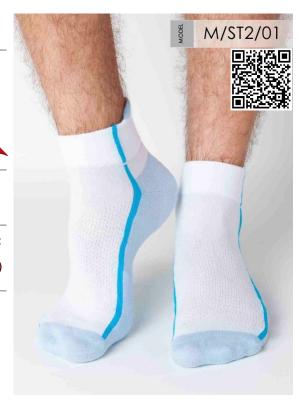

# Men's cotton socks ST - Sneakers/PK - Half short

Men's cotton socks, sneakers

## MATERIAL:

74% Combed cotton 23% Polyamide 3% Lycra

SIZE: 39-42 43-46