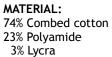

### MATERIAL:

74% Combed cotton 23% Polyamide 3% Lycra

### MATERIAL:

74% Combed cotton 23% Polyamide 3% Lycra

SCALE OF KEEPING WARM: