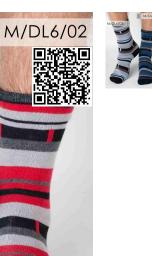

# Men's cotton socks **DL** - Standard

Men's cotton socks, standard

# MATERIAL:

74% Combed cotton 23% Polyamide 3% Lycra

SIZE: 39-42 43-46

# SCALE OF KEEPING WARM:

# Men's cotton socks, standard

### MATERIAL:

74% Combed cotton 23% Polyamide 3% Lycra

# SIZE: 39-42

43-46

M/DL4/09

Other colors (m)