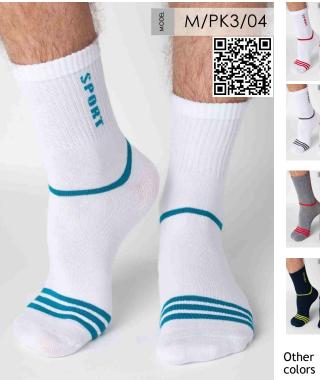

# Men's cotton socks ST - Sneakers/PK - Half short

Men's cotton socks, sneakers

## MATERIAL:

74% Combed cotton 23% Polyamide 3% Lycra

SIZE: 39-42 43-46

# Men's cotton socks PK - Half short/DL - Standard

Men's cotton socks, half short

MATERIAL:

74% Combed cotton 23% Polyamide 3% Lycra

SIZE: 39-42 43-46

SCALE OF KEEPING WARM:

74% Combed cotton

Men's cotton socks, half