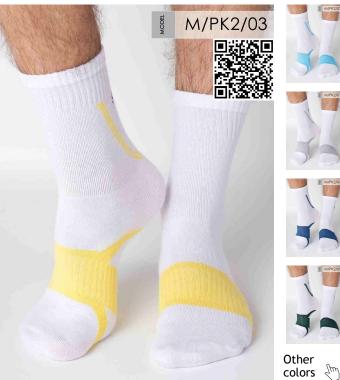

# Men's cotton socks PK - Half short/DL - Standard

Men's cotton socks, half short

MATERIAL:

74% Combed cotton 23% Polyamide 3% Lycra

SIZE: 39-42 43-46

SCALE OF KEEPING WARM:

74% Combed cotton

Men's cotton socks, half

short

MATERIAL:

23% Polyamide