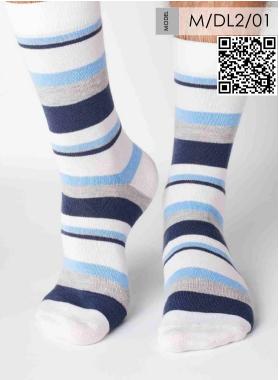

# Men's cotton socks PK - Half short/DL - Standard

Men's cotton socks, half short

MATERIAL:

74% Combed cotton 23% Polyamide 3% Lycra

SIZE: 39-42 43-46

SCALE OF KEEPING WARM:

74% Combed cotton

Men's cotton socks, half