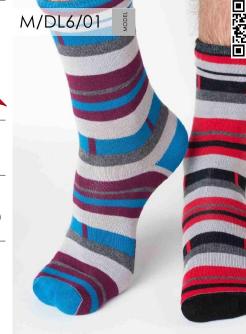

# Men's cotton socks PK - Half short/DL - Standard

Men's cotton socks, half short

MATERIAL:

74% Combed cotton 23% Polyamide 3% Lycra

SIZE: 39-42 43-46

SCALE OF KEEPING WARM:

74% Combed cotton

Men's cotton socks, half