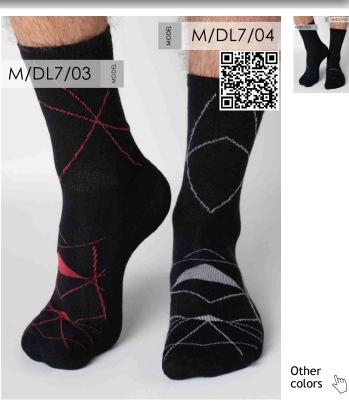

# Men's cotton socks PK - Half short/DL - Standard

Men's cotton socks, half short

MATERIAL:

74% Combed cotton 23% Polyamide 3% Lycra

SIZE: 39-42 43-46

SCALE OF KEEPING WARM:

74% Combed cotton

Men's cotton socks, half

short

MATERIAL:

23% Polyamide

### MATERIAL:

74% Combed cotton 23% Polyamide 3% Lycra

43-46

SCALE OF KEEPING WARM:

SCALE OF KEEPING WARM: