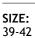

# Men's cotton socks **DL** - Standard

Men's cotton socks, standard

# MATERIAL:

74% Combed cotton 23% Polyamide 3% Lycra

SIZE: 39-42 43-46

# SCALE OF KEEPING WARM:

# Men's cotton socks, standard

### MATERIAL:

74% Combed cotton 23% Polyamide 3% Lycra

# SIZE: 39-42

43-46

M/DL4/09

Other colors (m)