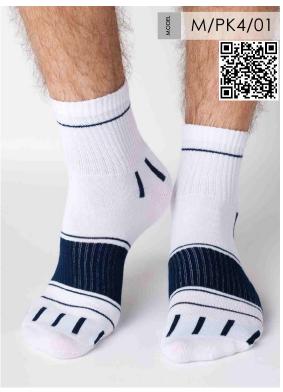

# Men's cotton socks ST - Sneakers/PK - Half short

Men's cotton socks, sneakers