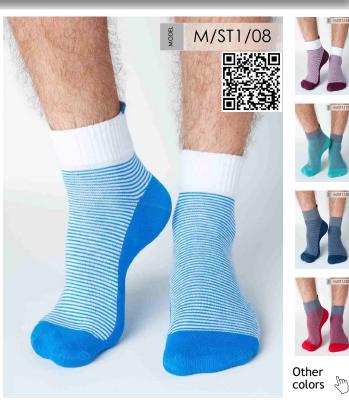

# Men's cotton socks ST - Sneakers/PK - Half short

Men's cotton socks, sneakers