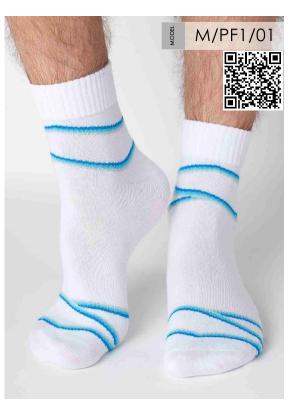

# Men's cotton socks DL - Standard/PF - Half-terry

Men's cotton socks, standard

MATERIAL:

74% Combed cotton 23% Polyamide 3% Lycra

SIZE: 39-42 43-46

SCALE OF KEEPING WARM:

Men's cotton socks, halfterry

# MATERIAL:

74% Combed cotton 23% Polyamide 3% Lycra

SIZE:

39-42 43-46

SCALE OF KEEPING WARM: