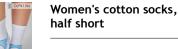

### Women's cotton socks PK - Half short/DL - Standard

Women's cotton socks, half short

MATERIAL:

74% Combed cotton 23% Polyamide 3% Lycra

SIZE: 35-38 39-42

#### Women's cotton socks, half short