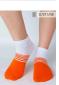

## Women's cotton socks ST - Sneakers/PK - Half short

Women's cotton socks, sneakers

MATERIAL:

74% Combed cotton 23% Polyamide 3% Lycra

SCALE OF KEEPING WARM:

Women's cotton socks,

74% Combed cotton

sneakers

MATERIAL:

3% Lycra

23% Polyamide

D/ST6/01

Other colors Im

Women's cotton socks, half short

MATERIAL:

74% Combed cotton 23% Polyamide 3% Lycra