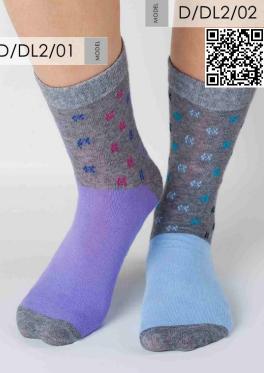

### Women's cotton socks PK - Half short/DL - Standard

Women's cotton socks, half short

MATERIAL:

74% Combed cotton 23% Polyamide 3% Lycra

SIZE: 35-38 39-42

#### Women's cotton socks, half short

### MATERIAL:

74% Combed cotton 23% Polyamide 3% Lycra