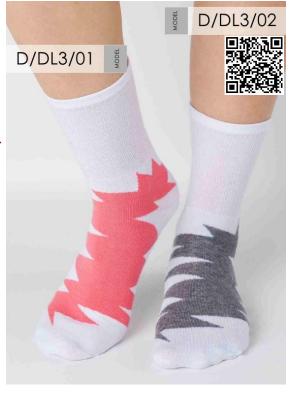

# Women's cotton socks DL - Standard/PF - Half-terry

Women's cotton socks, standard

MATERIAL:

74% Combed cotton 23% Polyamide 3% Lycra

SIZE: 35-38 39-42

SCALE OF KEEPING WARM:

Women's cotton socks, standard