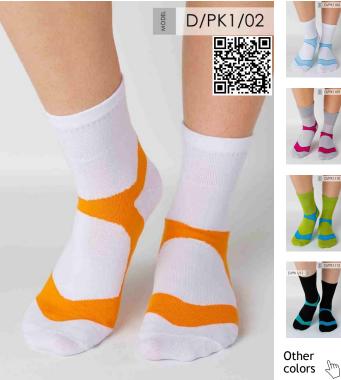

## Women's cotton socks ST - Sneakers

Women's cotton socks, sneakers

### MATERIAL:

74% Combed cotton 23% Polyamide 3% Lycra

SIZE: 35-38 39-42

### SCALE OF KEEPING WARM:

sneakers

MATERIAL:

3% Lycra

23% Polyamide

Women's cotton socks,

74% Combed cotton

colors Im