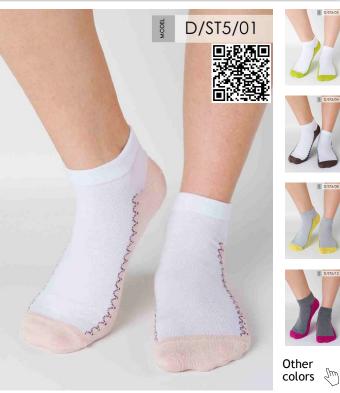

## Women's cotton socks ST - Sneakers

Women's cotton socks, sneakers

### MATERIAL:

74% Combed cotton 23% Polyamide 3% Lycra

SIZE: 35-38 39-42