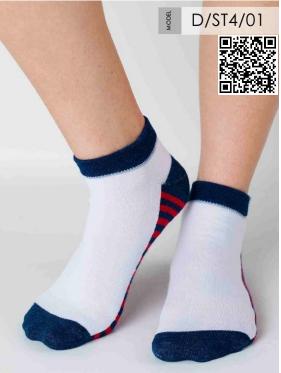

## Women's cotton socks ST - Sneakers

Women's cotton socks, sneakers

### MATERIAL:

74% Combed cotton 23% Polyamide 3% Lycra

SIZE: 35-38 39-42

#### Women's cotton socks, sneakers

### MATERIAL:

74% Combed cotton 23% Polyamide 3% Lycra

SCALE OF KEEPING WARM:

Other colors Im