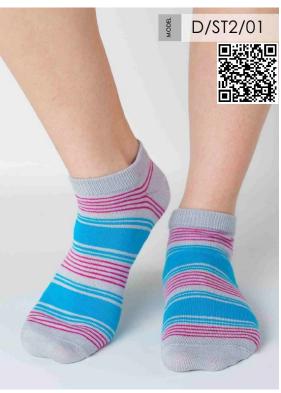

## Women's cotton socks ST - Sneakers

Women's cotton socks, sneakers

### MATERIAL:

74% Combed cotton 23% Polyamide 3% Lycra

SIZE: 35-38 39-42

### SCALE OF KEEPING WARM:

sneakers

MATERIAL:

3% Lycra

23% Polyamide

Women's cotton socks,

74% Combed cotton

colors Im