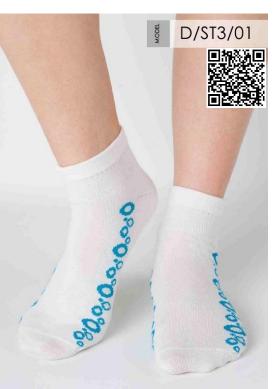

## Women's cotton socks ST - Sneakers

Women's cotton socks, sneakers

#### Women's cotton socks, sneakers

MATERIAL:

3% Lycra

23% Polyamide

D/ST6/01

Other colors Im

Women's cotton socks, half short

MATERIAL:

74% Combed cotton 23% Polyamide 3% Lycra