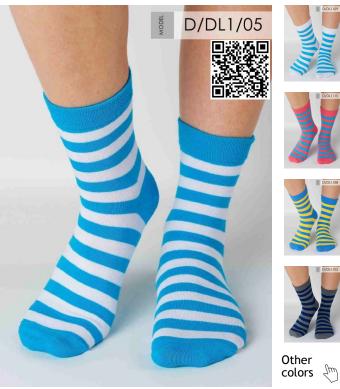

# Women's cotton socks DL - Standard/PF - Half-terry

Women's cotton socks, standard

MATERIAL:

74% Combed cotton 23% Polyamide 3% Lycra

SIZE: 35-38 39-42

SCALE OF KEEPING WARM:

Women's cotton socks, standard

MATERIAL:

74% Combed cotton 23% Polyamide 3% Lycra

SIZE: 35-38

39-42

SCALE OF KEEPING WARM:

Other

Women's cotton socks, half-terry

MATERIAL: