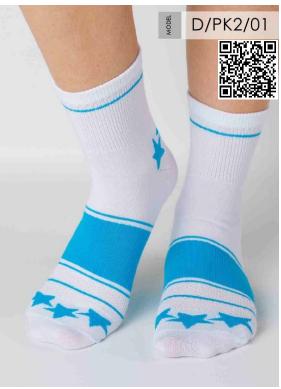

## Women's cotton socks ST - Sneakers/PK - Half short

Women's cotton socks, sneakers

MATERIAL:

74% Combed cotton 23% Polyamide 3% Lycra

SCALE OF KEEPING WARM:

Women's cotton socks,

74% Combed cotton

sneakers

MATERIAL:

3% Lycra

23% Polyamide

D/ST6/01

Other colors Im

Women's cotton socks, half short

MATERIAL:

74% Combed cotton 23% Polyamide 3% Lycra