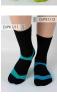

#### Women's cotton socks, sneakers

## Women's cotton socks ST - Sneakers/PK - Half short

Women's cotton socks, sneakers

MATERIAL:

74% Combed cotton 23% Polyamide 3% Lycra

SCALE OF KEEPING WARM:

Women's cotton socks,

74% Combed cotton

sneakers