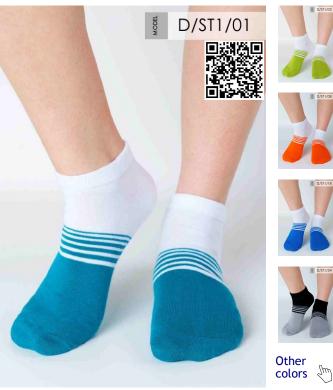

## Women's cotton socks ST - Sneakers

Women's cotton socks, sneakers

### MATERIAL:

74% Combed cotton 23% Polyamide 3% Lycra

SIZE: 35-38 39-42

### SCALE OF KEEPING WARM:

sneakers

MATERIAL:

3% Lycra

23% Polyamide

Women's cotton socks,

74% Combed cotton

colors Im