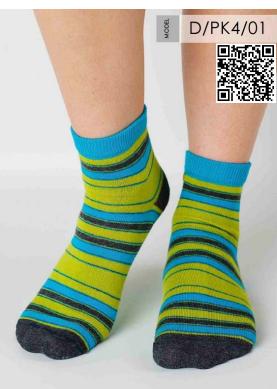

## Women's cotton socks ST - Sneakers/PK - Half short

Women's cotton socks, sneakers

MATERIAL:

74% Combed cotton 23% Polyamide 3% Lycra

SCALE OF KEEPING WARM:

Women's cotton socks,

74% Combed cotton

sneakers

MATERIAL:

3% Lycra

23% Polyamide

D/ST6/01

Other colors Im

Women's cotton socks, half short

MATERIAL:

74% Combed cotton 23% Polyamide 3% Lycra