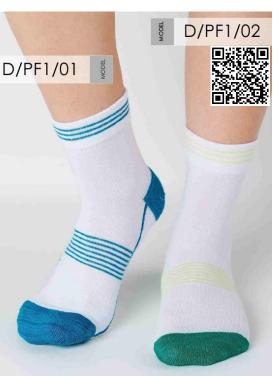

MATERIAL:

74% Combed cotton 23% Polyamide 3% Lycra

SIZE: 35-38

39-42

SCALE OF KEEPING WARM:

Other

Women's cotton socks, half-terry

MATERIAL:

74% Combed cotton 23% Polyamide 3% Lycra

SIZE: 35-38 39-42

SCALE OF KEEPING WARM:

Other colors Im

Women's cotton socks, half-terry

**MATERIAL:** 

74% Combed cotton 23% Polyamide 3% Lycra

SCALE OF KEEPING WARM: