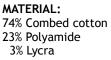

### MATERIAL:

74% Combed cotton 23% Polyamide 3% Lycra

SIZE: 35-38 39-42

### MATERIAL:

74% Combed cotton 23% Polyamide 3% Lycra

SCALE OF KEEPING WARM:

Other colors Im

### MATERIAL:

74% Combed cotton 23% Polyamide 3% Lycra

SCALE OF KEEPING WARM:

colors Im