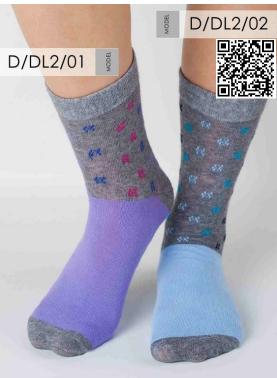

### Women's cotton socks PK - Half short/DL - Standard

Women's cotton socks, half short

MATERIAL:

74% Combed cotton 23% Polyamide 3% Lycra

SIZE: 35-38 39-42

#### Women's cotton socks, half short

### MATERIAL:

74% Combed cotton 23% Polyamide 3% Lycra