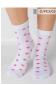

#### Women's cotton socks, sneakers

### MATERIAL:

74% Combed cotton 23% Polyamide 3% Lycra

SCALE OF KEEPING WARM:

Other colors Im