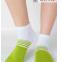

## Women's cotton socks ST - Sneakers

Women's cotton socks, sneakers

### MATERIAL:

74% Combed cotton 23% Polyamide 3% Lycra

SIZE: 35-38 39-42