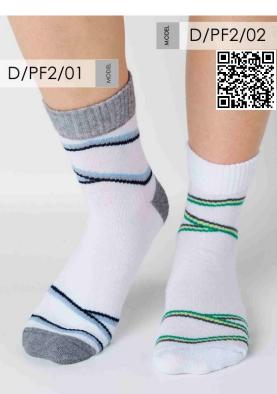

# Women's cotton socks DL - Standard/PF - Half-terry

Women's cotton socks, standard

MATERIAL:

74% Combed cotton 23% Polyamide 3% Lycra

SIZE: 35-38 39-42

SCALE OF KEEPING WARM:

Women's cotton socks, standard

MATERIAL:

74% Combed cotton 23% Polyamide 3% Lycra

SIZE: 35-38

39-42

SCALE OF KEEPING WARM:

Other

Women's cotton socks, half-terry

MATERIAL: