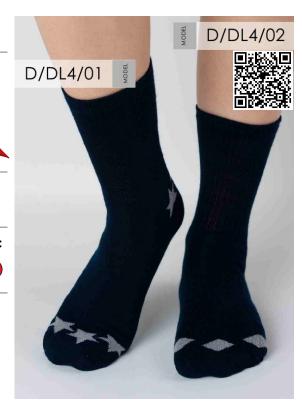

# Women's cotton socks DL - Standard/PF - Half-terry

Women's cotton socks, standard

MATERIAL:

74% Combed cotton 23% Polyamide 3% Lycra

SIZE: 35-38 39-42

SCALE OF KEEPING WARM:

Women's cotton socks, standard

MATERIAL:

74% Combed cotton 23% Polyamide 3% Lycra

SIZE: 35-38

39-42

SCALE OF KEEPING WARM:

Other

Women's cotton socks, half-terry

MATERIAL: