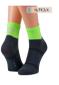

# **Neon socks** With fluoride, for men and women in sport

#### Thin half short socks with mesh ventilation

#### MATERIAL:

74% Combed cotton 23% Prolen Siltex 3% Lycra Finishing Purista

SIZE: 35-38 39-42 43-46