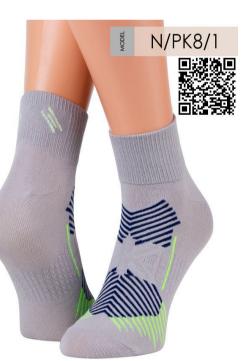

#### Thin half short socks with mesh ventilation

#### MATERIAL:

74% Combed cotton 23% Prolen Siltex 3% Lycra Finishing Purista

39-42 43-46