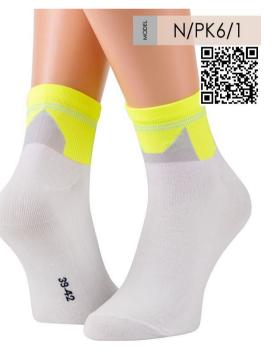

# **Neon socks** With fluoride, for men and women in sport

#### Thin half short socks with mesh ventilation

#### MATERIAL:

74% Combed cotton 23% Prolen Siltex 3% Lycra Finishing Purista

SIZE: 35-38 39-42 43-46