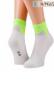

# **Neon socks** With fluoride, for men and women in sport

#### Thin half short socks with mesh ventilation

#### MATERIAL:

74% Combed cotton 23% Prolen Siltex 3% Lycra Finishing Purista

SIZE: 35-38 39-42 43-46