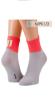

#### Thin half short socks with mesh ventilation

#### MATERIAL:

74% Combed cotton 23% Prolen Siltex 3% Lycra Finishing Purista

39-42 43-46

### SCALE OF KEEPING WARM:

Other

colors Im