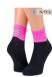

#### Thin half short socks with mesh ventilation

#### MATERIAL:

74% Combed cotton 23% Prolen Siltex 3% Lycra Finishing Purista

39-42 43-46