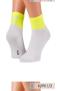

# **Neon socks** With fluoride, for men and women in sport

#### Thin half short socks with mesh ventilation

#### MATERIAL:

74% Combed cotton 23% Prolen Siltex 3% Lycra Finishing Purista

SIZE: 35-38 39-42 43-46