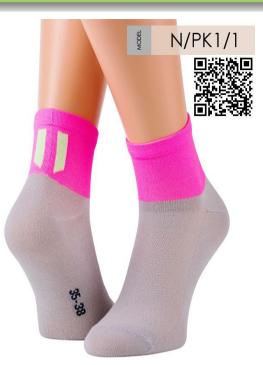

# **Neon socks** With fluoride, for men and women in sport

#### Thin half short socks with mesh ventilation

#### MATERIAL:

74% Combed cotton 23% Prolen Siltex 3% Lycra Finishing Purista

SIZE: 35-38 39-42 43-46