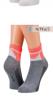

#### SCALE OF KEEPING WARM:

Finishing Purista

Thin half short socks with

mesh ventilation

74% Combed cotton

23% Prolen Siltex 3% Lycra

MATERIAL:

Other colors Im

#### Thin half short socks with mesh ventilation

#### MATERIAL:

74% Combed cotton 23% Prolen Siltex 3% Lycra Finishing Purista

39-42 43-46