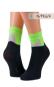

# **Neon socks** With fluoride, for men and women in sport

#### Thin half short socks with mesh ventilation

### SCALE OF KEEPING WARM:

Other

colors Im